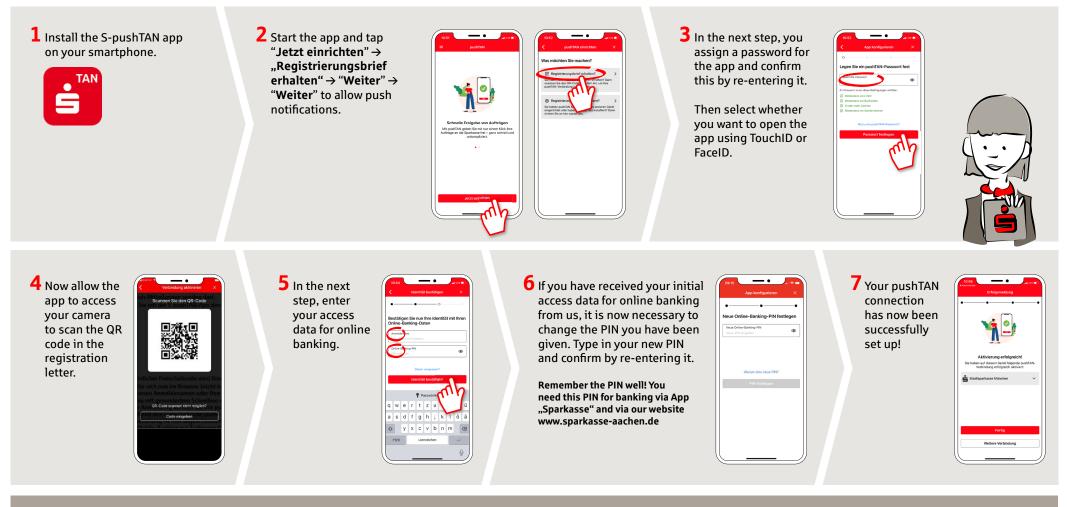

## pushTAN: Initial setup

Only start the registration process described below when you have received the registration letter and your access data for online banking (opening PIN and login name). If you have changed your previous procedure to pushTAN, you will keep your previous access data. Otherwise you will receive a separate PIN letter in the post containing your new access data.